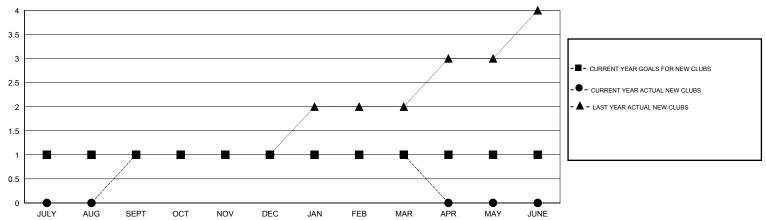

## GMT: HAL GRIFFIN LOCATION TEXAS GMT CA 1

|               |                  | Clubs            |                  |                  | Members               |                    |                                     |                    |                  |
|---------------|------------------|------------------|------------------|------------------|-----------------------|--------------------|-------------------------------------|--------------------|------------------|
|               | RESUL            | TS FOR 2015-2016 |                  |                  | RESULTS FOR 2015-2016 |                    |                                     |                    |                  |
| QUARTER       | NEW CLUB<br>GOAL | NEW CLUBS        | DROPPED<br>CLUBS | NET<br>GAIN/LOSS | QUARTER               | NEW MEMBER<br>GOAL | CHARTER AND<br>NEW MEMBERS<br>ADDED | DROPPED<br>MEMBERS | NET<br>GAIN/LOSS |
| JULY/AUG/SEPT | 1                | 1                | 0                | 1                | JULY/AUG/SEPT         | 41                 | 59                                  | 64                 | -5               |
| OCT/NOV/DEC   | 0                | 0                | 1                | -1               | OCT/NOV/DEC           | 5                  | 31                                  | 97                 | -66              |
| JAN/FEB/MAR   | 0                | 0                | 0                | 0                | JAN/FEB/MAR           | -2                 | 44                                  | 56                 | -12              |
| APR/MAY/JUNE  | 0                | 0                | 0                | 0                | APR/MAY/JUNE          | 41                 | 0                                   | 0                  | 0                |

### GOALS AND ACTUAL NEW CLUBS CUMULATIVE