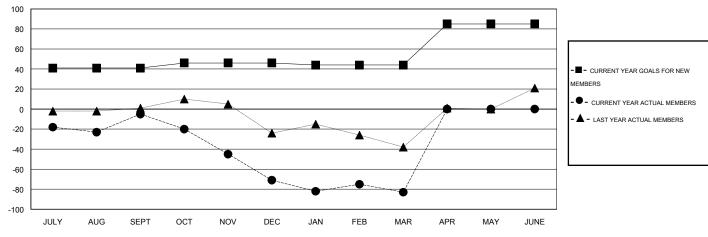

## GMT: HAL GRIFFIN LOCATION TEXAS GMT CA 1

|               |                  | Clubs            |                  |                  | Members               |                    |                                     |                    |                  |
|---------------|------------------|------------------|------------------|------------------|-----------------------|--------------------|-------------------------------------|--------------------|------------------|
|               | RESUL            | TS FOR 2015-2016 |                  |                  | RESULTS FOR 2015-2016 |                    |                                     |                    |                  |
| QUARTER       | NEW CLUB<br>GOAL | NEW CLUBS        | DROPPED<br>CLUBS | NET<br>GAIN/LOSS | QUARTER               | NEW MEMBER<br>GOAL | CHARTER AND<br>NEW MEMBERS<br>ADDED | DROPPED<br>MEMBERS | NET<br>GAIN/LOSS |
| JULY/AUG/SEPT | 1                | 1                | 0                | 1                | JULY/AUG/SEPT         | 41                 | 59                                  | 64                 | -5               |
| OCT/NOV/DEC   | 0                | 0                | 1                | -1               | OCT/NOV/DEC           | 5                  | 31                                  | 97                 | -66              |
| JAN/FEB/MAR   | 0                | 0                | 0                | 0                | JAN/FEB/MAR           | -2                 | 44                                  | 56                 | -12              |
| APR/MAY/JUNE  | 0                | 0                | 0                | 0                | APR/MAY/JUNE          | 41                 | 0                                   | 0                  | 0                |

#### GOALS AND ACTUAL MEMBERS CUMULATIVE

| DROPPED CLUBS: 1  DROPPED MEMBERS |                | 33 CLUBS OF 56 ADDED 1 OR MORE<br>NEW MEMBERS | GENDER DISTRIBUTION           MALE         953 (75.10%)           FEMALE         316 (24.90%) |           |
|-----------------------------------|----------------|-----------------------------------------------|-----------------------------------------------------------------------------------------------|-----------|
| DECEASED  CLUB CANCELLED  OTHER   | 16<br>4<br>197 | CLICK HERE FOR HEALTH. ASSESSMENT DATA        | FAMILY UNIT MEMBERS HEAD OF HOUSEHOLD                                                         | 124<br>61 |
| TOTAL                             | 217            |                                               | NON-HEAD OF HOUSEHOLD                                                                         | 63        |